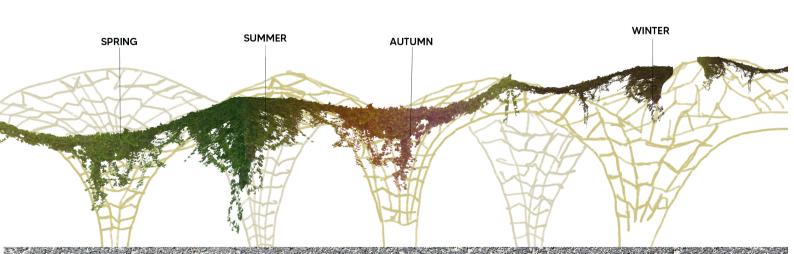

here.



# PROBLEMATIC | PROBLEM ANALYSIS





### CURRENT DESIGN ELEMENTS TO KEEP



립

G

E



The street to be worked on covers a length of 220 meters, providing a wide working and analysis area.



COMERCIAL AREA

The analysis of the area showed the existence of two types of zones in its totality, commercial and residential; the residential area is the main cause of solar blockage.



The country emits 27% of the world's carbon dioxide and one-third of greenhouse gases. Population growth is observed and land redensification has been used to allow for green areas.

# 

# CLIMATE ANALYSIS | CLIMATE OF THE AREA



northeast, contributing to cooler, drier weather.

Winter (December to February): The predominant winds are from the northwest.

# PROPOSED VEGETATION VEGETATION OF THE AREA









ㅁ

口

亘

П

## THE STREET AS A LIVING LEGACY





MASTERPLAN











### **COLOR PALETTE**











SUSTAINABLE MATERIALS

**DESIGN PROPOSAL**