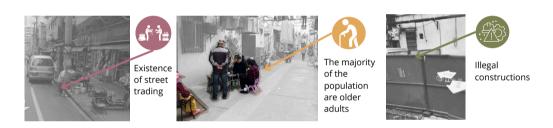

# PROBLEMATIC | PROBLEM ANALYSIS

### CURRENT DESIGN ELEMENTS TO KEEP

립

G

E

The street to be worked on covers a length of 220 meters, providing a wide working and analysis area.

COMERCIAL AREA

The analysis of the area showed the existence of two types of zones in its totality, commercial and residential; the residential area is the main cause of solar blockage.

The country emits 27% of the world's carbon dioxide and one-third of greenhouse gases. Population growth is observed and land redensification has been used to allow for green areas.