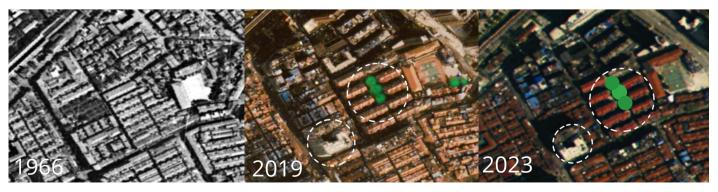

The country emits 27% of the world's carbon dioxide and one-third of greenhouse gases. Population growth is observed and land redensification has been used to allow for green areas.