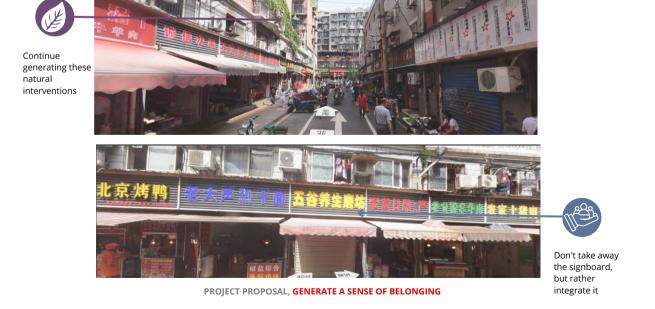

# 

Historic Architecture: The street reflects a mix of architectural styles including modern and traditional influences, giving it a unique character.

Tiansheng comes alive at night, with many food and entertainment venues, creating a lively atmosphere.

### CURRENT DESIGN ELEMENTS TO KEEP

립

G

E

The street to be worked on covers a length of 220 meters, providing a wide working and analysis area.

COMERCIAL AREA

The analysis of the area showed the existence of two types of zones in its totality, commercial and residential; the residential area is the main cause of solar blockage.