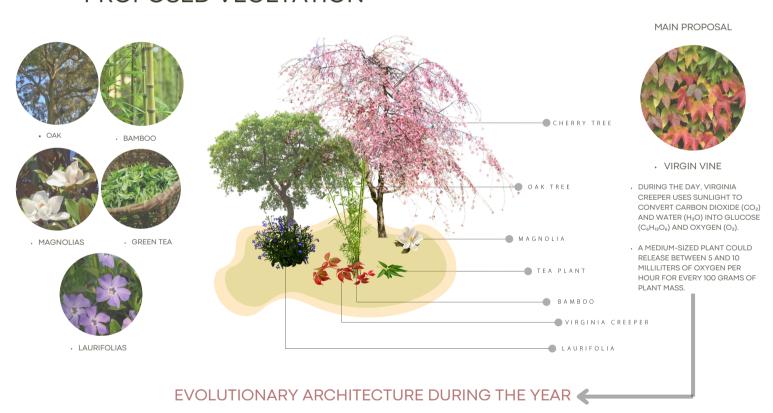

sphere.



# PROBLEMATIC | PROBLEM ANALYSIS





### CURRENT DESIGN ELEMENTS TO KEEP



립

G

E



The street to be worked on covers a length of 220 meters, providing a wide working and analysis area.



COMERCIAL AREA

The analysis of the area showed the existence of two types of zones in its totality, commercial and residential; the residential area is the main cause of solar blockage.



The country emits 27% of the world's carbon dioxide and one-third of greenhouse gases. Population growth is observed and land redensification has been used to allow for green areas.

# 

# CLIMATE ANALYSIS | CLIMATE OF THE AREA



northeast, contributing to cooler, drier weather.

Winter (December to February): The predominant winds are from the northwest.

# PROPOSED VEGETATION VEGETATION OF THE AREA









ㅁ

口

亘

П

## THE STREET AS A LIVING LEGACY





MASTERPLAN











### **COLOR PALETTE**











SUSTAINABLE MATERIALS

**DESIGN PROPOSAL**