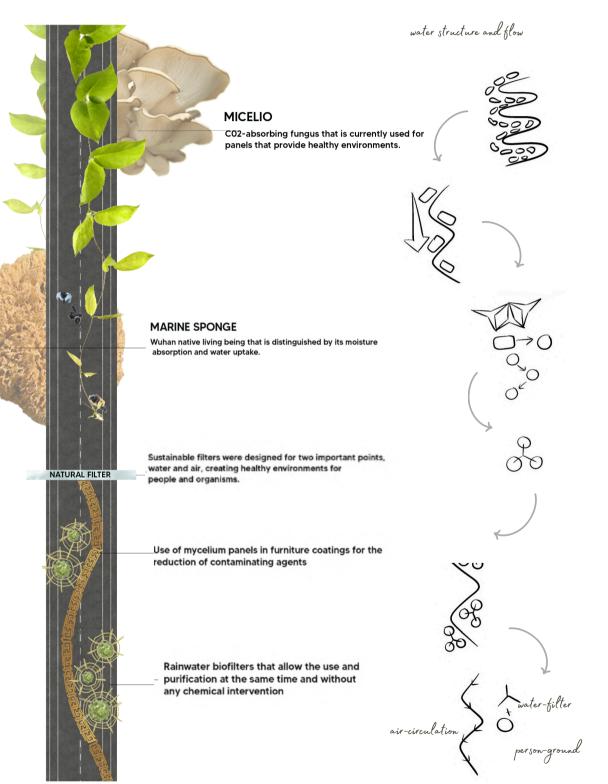

URRENT DESIGN ELEMENTS TO KEEP



립

G

E



The street to be worked on covers a length of 220 meters, providing a wide working and analysis area.



COMERCIAL AREA

The analysis of the area showed the existence of two types of zones in its totality, commercial and residential; the residential area is the main cause of solar blockage.



The country emits 27% of the world's carbon dioxide and one-third of greenhouse gases. Population growth is observed and land redensification has been used to allow for green areas.

# 

# CLIMATE ANALYSIS | CLIMATE OF THE AREA



northeast, contributing to cooler, drier weather.

Winter (December to February): The predominant winds are from the northwest.

# PROPOSED VEGETATION VEGETATION OF THE AREA









ㅁ

口

亘

П

## THE STREET AS A LIVING LEGACY





MASTERPLAN











### **COLOR PALETTE**











SUSTAINABLE MATERIALS

**DESIGN PROPOSAL**