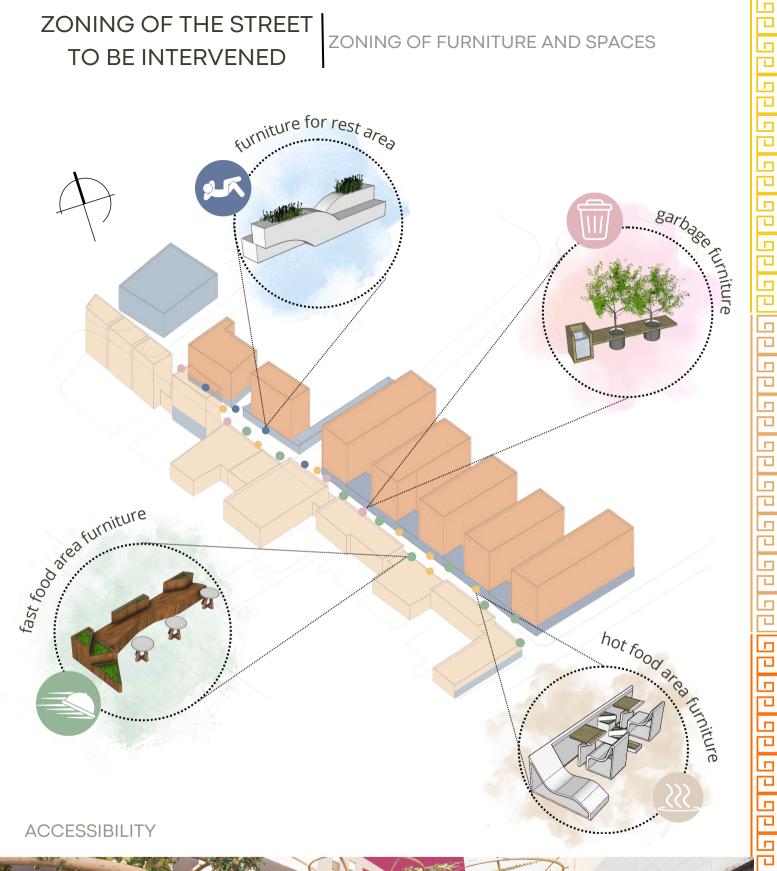

### CURRENT DESIGN ELEMENTS TO KEEP

립

G

E

The street to be worked on covers a length of 220 meters, providing a wide working and analysis area.

COMERCIAL AREA

The analysis of the area showed the existence of two types of zones in its totality, commercial and residential; the residential area is the main cause of solar blockage.