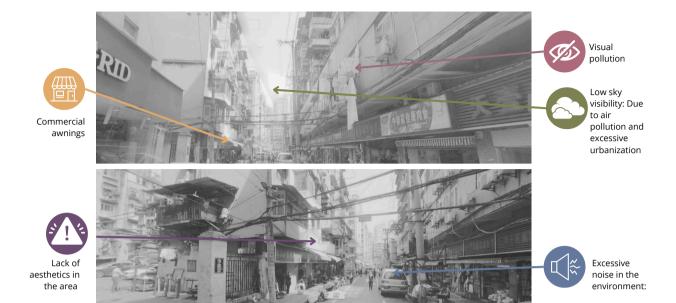

# PROBLEMATIC | PROBLEM ANALYSIS

### CURRENT DESIGN ELEMENTS TO KEEP

립

G

E

The street to be worked on covers a length of 220 meters, providing a wide working and analysis area.

COMERCIAL AREA

The analysis of the area showed the existence of two types of zones in its totality, commercial and residential; the residential area is the main cause of solar blockage.

The country emits 27% of the world's carbon dioxide and one-third of greenhouse gases. Population growth is observed and land redensification has been used to allow for green areas.