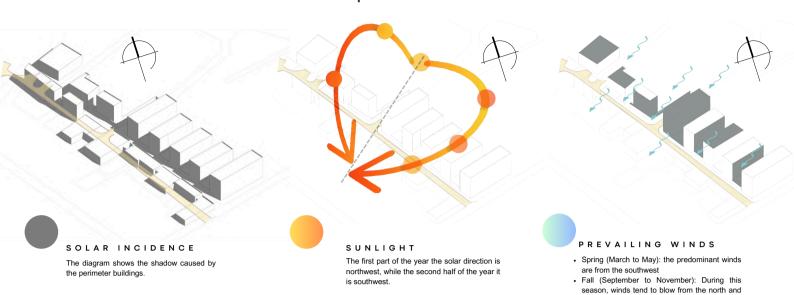

# CLIMATE ANALYSIS | CLIMATE OF THE AREA

northeast, contributing to cooler, drier weather.

Winter (December to February): The predominant winds are from the northwest.