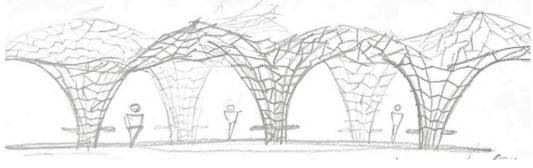

O KEEP



립

G

E



The street to be worked on covers a length of 220 meters, providing a wide working and analysis area.



COMERCIAL AREA

The analysis of the area showed the existence of two types of zones in its totality, commercial and residential; the residential area is the main cause of solar blockage.



The country emits 27% of the world's carbon dioxide and one-third of greenhouse gases. Population growth is observed and land redensification has been used to allow for green areas.

# 

# CLIMATE ANALYSIS | CLIMATE OF THE AREA



northeast, contributing to cooler, drier weather.

Winter (December to February): The predominant winds are from the northwest.

# PROPOSED VEGETATION VEGETATION OF THE AREA









ㅁ

口

亘

П

## THE STREET AS A LIVING LEGACY





MASTERPLAN











### **COLOR PALETTE**











SUSTAINABLE MATERIALS

**DESIGN PROPOSAL**