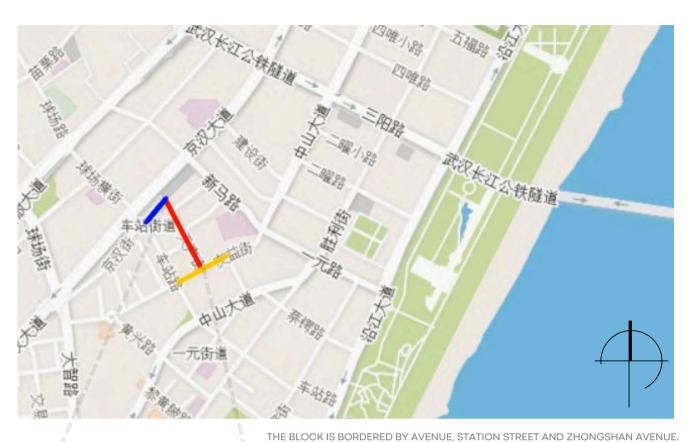

# TIANSHENG, JIANG'AN DISTRICT, WUHAN CITY, HUBEI PROVINCE, CHINA

TIANSHENG STREET

It is a distinctive residential street within the historic district of Hanko.

220 m

YANGTZE RIVER

10 m

YOUYI STREET

Hankou Railway Station and Yuehan Pier bring in large numbers of passengers, who gather around the station road to form prosperous downtown areas with tea houses, wineries, hotels, shops, dance halls, theatres, tea gardens and opium dens.

GONG'AN STREET

### CURRENT DESIGN ELEMENTS TO KEEP

립

G

E

The street to be worked on covers a length of 220 meters, providing a wide working and analysis area.

COMERCIAL AREA

The analysis of the area showed the existence of two types of zones in its totality, commercial and residential; the residential area is the main cause of solar blockage.