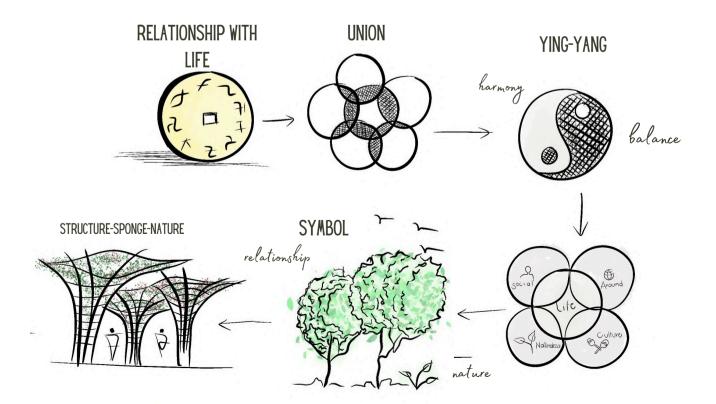

# THE STREET LIKE LIVING LEGACY





# TIANSHENG, JIANG'AN DISTRICT, WUHAN CITY, HUBEI PROVINCE, CHINA



TIANSHENG STREET

It is a distinctive residential street within the historic district of Hanko.

220 m

YANGTZE RIVER

10 m

YOUYI STREET

Hankou Railway Station and Yuehan Pier bring in large numbers of passengers, who gather around the station road to form prosperous downtown areas with tea houses, wineries, hotels, shops, dance halls, theatres, tea gardens and opium dens.



GONG'AN STREET

# 



Historic Architecture: The street reflects a mix of architectural styles including modern and traditional influences, giving it a unique character.

Tiansheng comes alive at night, with many food and entertainment venues, creating a lively atmosphere.



# PROBLEMATIC | PROBLEM ANALYSIS





### CURRENT DESIGN ELEMENTS TO KEEP



립

G

E



The street to be worked on covers a length of 220 meters, providing a wide working and analysis area.



COMERCIAL AREA

The analysis of the area showed the existence of two types of zones in its totality, commercial and residential; the residential area is the main cause of solar blockage.



The country emits 27% of the world's carbon dioxide and one-third of greenhouse gases. Population growth is observed and land redensification has been used to allow for green areas.

# 

# CLIMATE ANALYSIS | CLIMATE OF THE AREA



northeast, contributing to cooler, drier weather.

Winter (December to February): The predominant winds are from the northwest.

# PROPOSED VEGETATION VEGETATION OF THE AREA









ㅁ