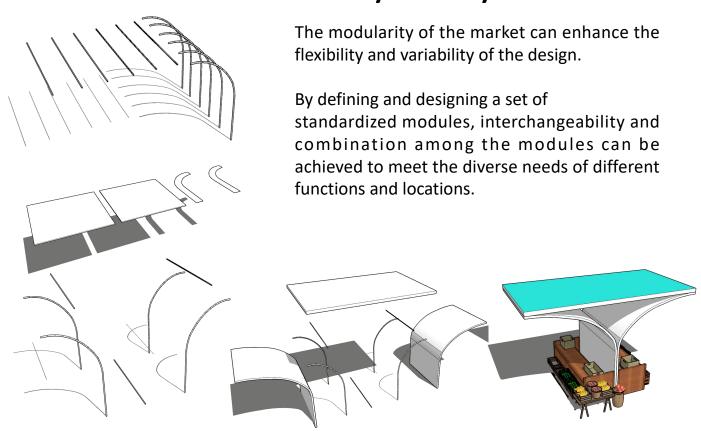

tivity space.

Extracting the arch elements from the ancient architecture of the city and integrating them with the city's rectangular textures, we generate a flat-topped arch structure.



Generate spaces based on the arch structure unit as the core framework according to the site.

#### **Functional Zoning**

Site proble m

Plant

diversity

Y

Leisure space Marketj Mobile shop Greening vegetation Heritage protection



Evergree n tree

Fallen

leaves

Evergreen tree

Colour-

leaved

trees
Flowers
and plants

**T** 

Retain

Newly

increas

ed

#### Comparison of Traffic Analysis





### **Plant Analysis**



The climate of Querétaro is semiarid.

Based on this climate, we can cultivate some heat-resistant, shade-providing, and ornamental plants.



#### Structure Modularity Analysis



#### **Business Modularity Analysis**



During the day, the market sells handicrafts, allowing visitors to purchase handcrafted items that reflect the local cultural characteristics.



#### **NIGHT**

At night, the market sells delicious food, providing local residents and visiting tourists with local specialties.

#### **Analysis of Architectural Issues**

The existing architectural style does not conform to the local architectural style and lacks the characteristics of the streetscape.

original buildings















Imitate local architectural forms while retaining certain architectural features.



Draw on the colors of local characteristic







Square commercial stall

The arch structure of ancient Rome conveyed intention and embodied the indomitable fighting spirit of Queret