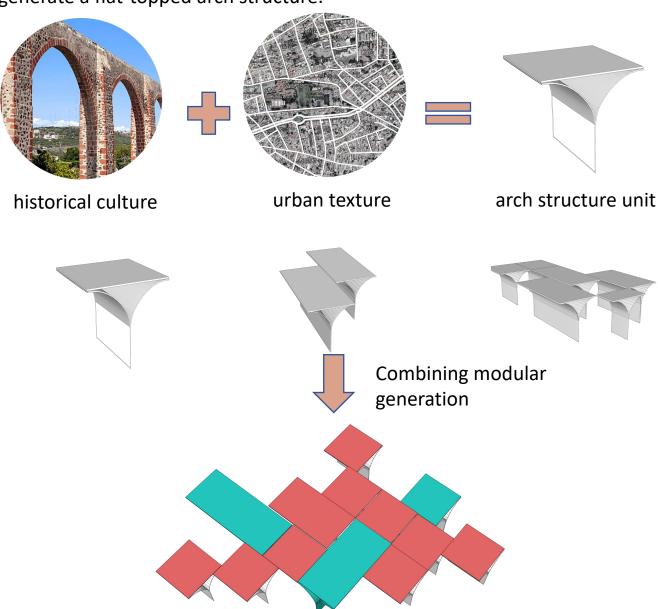

Extracting the arch elements from the ancient architecture of the city and integrating them with the city's rectangular textures, we generate a flat-topped arch structure.

Generate spaces based on the arch structure unit as the core framework according to the site.

Draw on the colors of local characteristic

Square commercial stall

The arch structure of ancient Rome conveyed intention and embodied the indomitable fighting spirit of Queretaro.

The form of a continuous arch provides merchants with a shaded space.