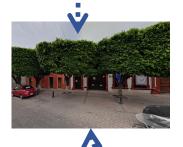

Retain

Newly

increas

ed

#### Comparison of Traffic Analysis





### **Plant Analysis**



The climate of Querétaro is semiarid.

Based on this climate, we can cultivate some heat-resistant, shade-providing, and ornamental plants.



#### Structure Modularity Analysis



#### **Business Modularity Analysis**



During the day, the market sells handicrafts, allowing visitors to purchase handcrafted items that reflect the local cultural characteristics.



#### **NIGHT**

At night, the market sells delicious food, providing local residents and visiting tourists with local specialties.

#### **Analysis of Architectural Issues**

The existing architectural style does not conform to the local architectural style and lacks the characteristics of the streetscape.

original buildings















Imitate local architectural forms while retaining certain architectural features.



Draw on the colors of local characteristic







Square commercial stall

The arch structure of ancient Rome conveyed intention and embodied the indomitable fighting spirit of Queretaro.

The form of a continuous arch provides merchants with a shaded space.





civic square , roadway , commercial street

## Venue rendering