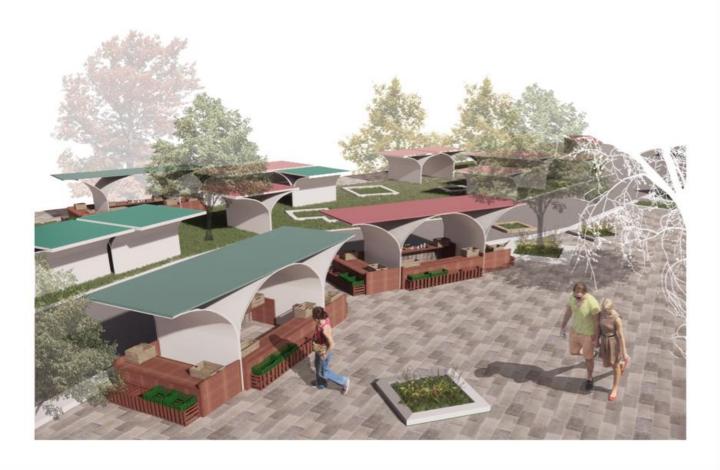

lect the local cultural characteristics.



#### **NIGHT**

At night, the market sells delicious food, providing local residents and visiting tourists with local specialties.

#### **Analysis of Architectural Issues**

The existing architectural style does not conform to the local architectural style and lacks the characteristics of the streetscape.

original buildings















Imitate local architectural forms while retaining certain architectural features.



Draw on the colors of local characteristic







Square commercial stall

The arch structure of ancient Rome conveyed intention and embodied the indomitable fighting spirit of Queretaro.

The form of a continuous arch provides merchants with a shaded space.





civic square , roadway , commercial street

## Venue rendering