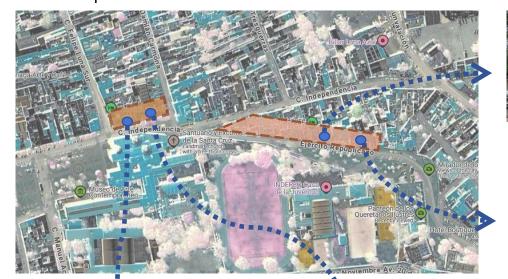

#### Site Analysis

The lack of diversity and hierarchy in green configuration, single plant selection, overly simplified landscape layout, and insufficient display of ecological aesthetics.

The exterior design of the building is not consistent with the architectural style of the surrounding blocks, which affects the overall aesthetic effect of the block.

The disorderly layout of commercial activities and chaotic functional zoning have affected the vitality and efficiency of urban

#### Comparison of Traffic Analysis