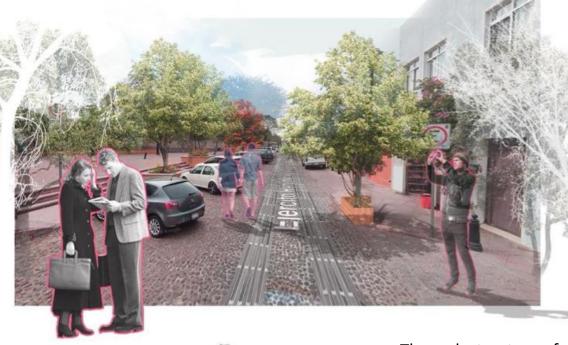

ed on this climate, we can cultivate some heat-resistant, shade-providing, and ornamental plants.



#### Structure Modularity Analysis



#### **Business Modularity Analysis**



During the day, the market sells handicrafts, allowing visitors to purchase handcrafted items that reflect the local cultural characteristics.



#### **NIGHT**

At night, the market sells delicious food, providing local residents and visiting tourists with local specialties.

#### **Analysis of Architectural Issues**

The existing architectural style does not conform to the local architectural style and lacks the characteristics of the streetscape.

original buildings















Imitate local architectural forms while retaining certain architectural features.



Draw on the colors of local characteristic







Square commercial stall

The arch structure of ancient Rome conveyed intention and embodied the indomitable fighting spirit of Queretaro.

The form of a continuous arch provides merchants with a shaded space.





civic square , roadway , commercial street

## Venue rendering