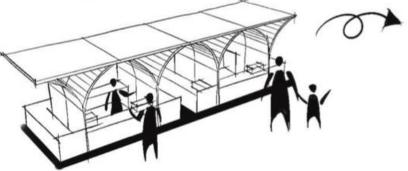

Extracting the arch elements from the ancient architecture of the city and integrating them with the city's rectangular textures, we generate a flat-topped arch structure.

Generate spaces based on the arch structure unit as the core framework according to the site.

Draw on the colors of local characteristic

Square commercial stall

The arch structure of ancient Rome conveyed intention and embodied the indomitable fighting spirit of Queretaro.

The form of a continuous arch provides merchants with a shaded space.