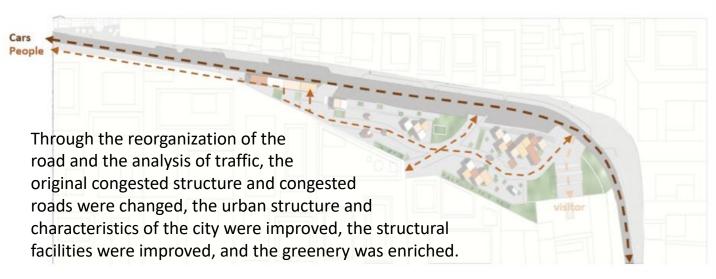

cture to create a flexible, sustainable, and budget-friendly garden market. The aim is to improve the living environment for local residents while also establishing a functional and aesthetically pleasing activity space.

Extracting the arch elements from the ancient architecture of the city and integrating them with the city's rectangular textures, we generate a flat-topped arch structure.



Generate spaces based on the arch structure unit as the core framework according to the site.

#### **Functional Zoning**

Site proble m

Plant

diversity

Y

Leisure space Marketj Mobile shop Greening vegetation Heritage protection



Evergree n tree

Fallen

leaves

Evergreen tree

Colour-

leaved

trees
Flowers
and plants

**T** 

Retain

Newly

increas

ed

#### Comparison of Traffic Analysis





### **Plant Analysis**



The climate of Querétaro is semiarid.

Based on this climate, we can cultivate some heat-resistant, shade-providing, and ornamental plants.



#### Structure Modularity Analysis



#### **Business Modularity Analysis**



During the day, the market sells handicrafts, allowing visitors to purchase handcrafted items that reflect the local cultural characteristics.



#### **NIGHT**

At night, the market sells delicious food, providing local residents and visiting tourists with local specialties.

#### **Analysis of Architectural Issues**

The existing architectural style does not conform to the local architectural style and lacks the characteristics of the streetscape.

original buildings















Imitate local architectural forms while retaining certain arc