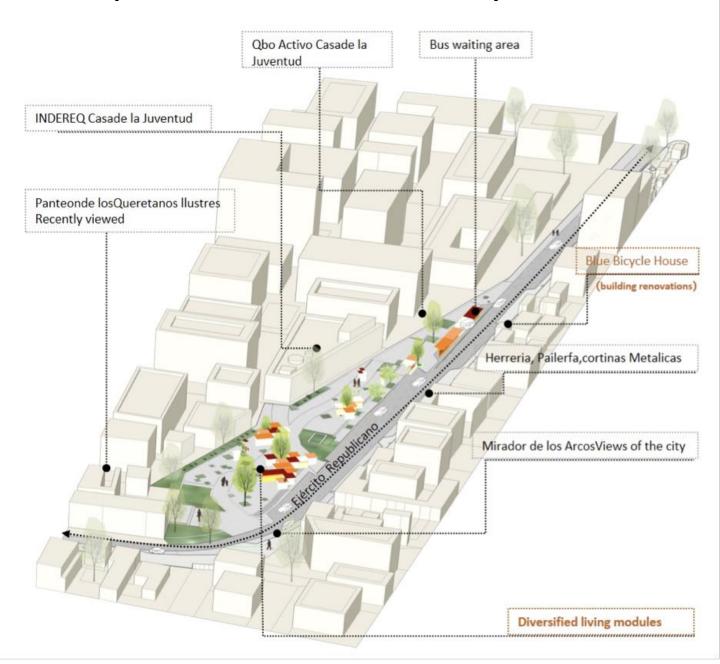

#### **Analysis of Architectural Issues**

The existing architectural style does not conform to the local architectural style and lacks the characteristics of the streetscape.

original buildings

Imitate local architectural forms while retaining certain architectural features.

Draw on the colors of local characteristic

Square commercial stall

The arch structure of ancient Rome conveyed intention and embodied the indomitable fighting spirit of Queretaro.

The form of a continuous arch provides merchants with a shaded space.