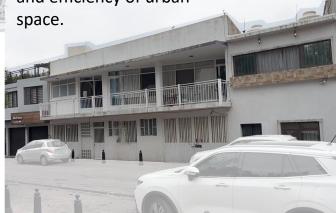

#### **Analysis of Architectural Issues**

The existing architectural style does not conform to the local architectural style and lacks the characteristics of the streetscape.

original buildings

Imitate local architectural forms while retaining certain architectural features.