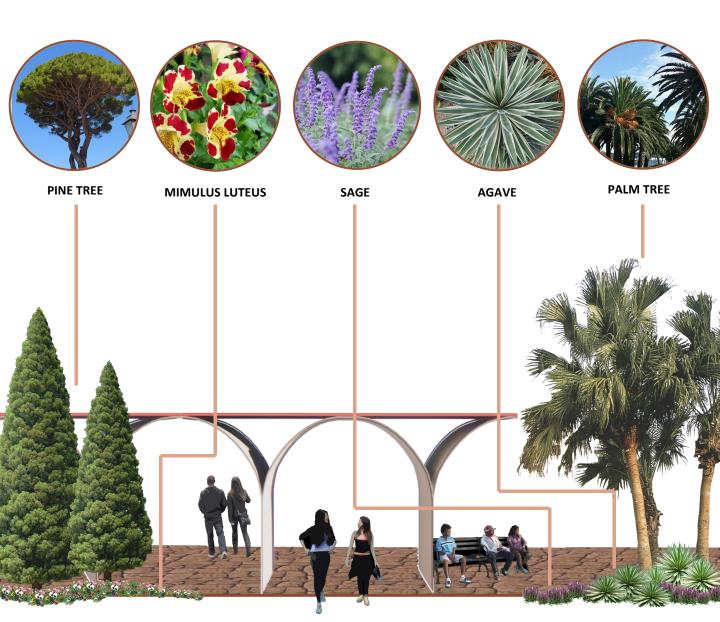

### **Plant Analysis**

The climate of Querétaro is semiarid.

Based on this climate, we can cultivate some heat-resistant, shade-providing, and ornamental plants.