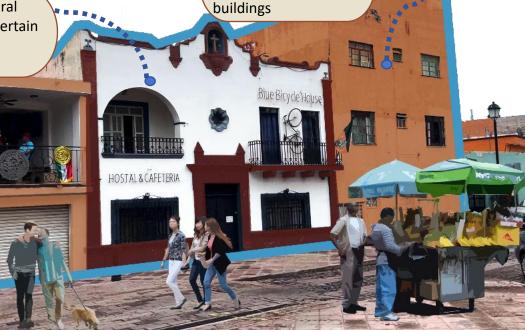

#### **Analysis of Architectural Issues**

The existing architectural style does not conform to the local architectural style and lacks the characteristics of the streetscape.

original buildings

Imitate local architectural forms while retaining certain architectural features.

Draw on the colors of local characteristic

Square commercial stall

The arch structure of ancient Rome conveyed intention and embodied the indomitable fighting spirit of Queretaro.

The form of a continuous arch provides merchants with a shaded space.