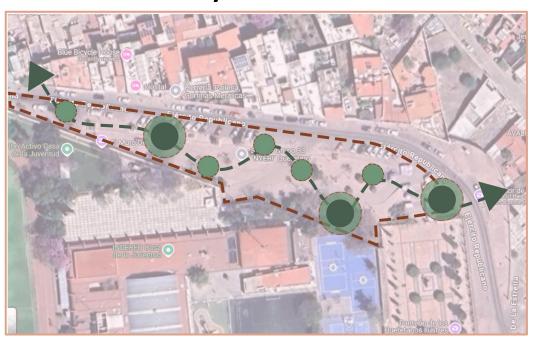

, sustainable, and budget-friendly garden market. The aim is to improve the living environment for local residents while also establishing a functional and aesthetically pleasing activity space.

Extracting the arch elements from the ancient architecture of the city and integrating them with the city's rectangular textures, we generate a flat-topped arch structure.



Generate spaces based on the arch structure unit as the core framework according to the site.

#### **Functional Zoning**

Site proble m

Plant

diversity

Y

Leisure space Marketj Mobile shop Greening vegetation Heritage protection



Evergree n tree

Fallen

leaves

Evergreen tree

Colour-

leaved

trees
Flowers
and plants

**T** 

Retain

Newly

increas

ed

#### Comparison of Traffic Analysis





### **Plant Analysis**



The climate of Querétaro is semiarid.

Based on this climate, we can cultivate some heat-resistant, shade-providing, and ornamental plants.



#### Structure Modularity Analysis



#### **Business Modularity Analysis**



During the day, the market sells handicrafts, allowing visitors to purchase handcrafted items that reflect the local cultural characteristics.



#### **NIGHT**

At night, the market sells delicious food, providing local residents and visiting tourists with local specialties.

#### **Analysis of Architectural Issues**

The existing architectural style does not conform to the local architectural style and lacks the characteristics of the streetscape.

original buildings















Imitate local architectural forms while retaining certain architectural features.



Dr